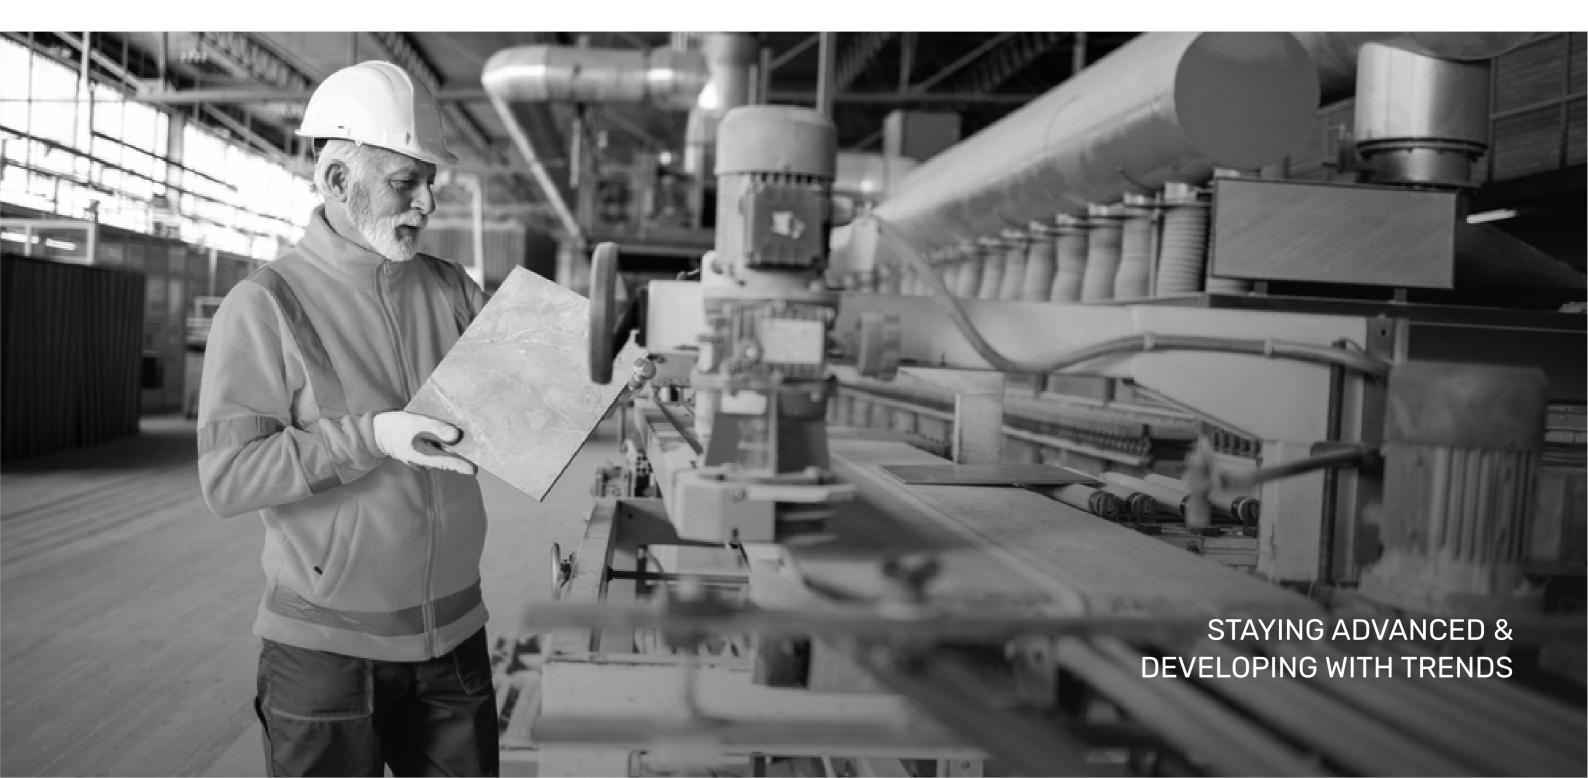

# MACHINERY & TECHNOLOGY

Erica Ceramic has installed the latest modern day technology and machinery at the manufacturing plant to produce the finest ceramic tiles to merge our vision with reality. We're one of the former organizations to incorporate digital technology creating new possibilities for ceramic tiles. The new age technology allows us to design tiles with unusual three-dimensional qualities as well.

These gigantic vertical dryers are installed to remove moisture content from the tiles.

This digital machine is used for printing purpose on tiles.

Tile pressing is done by these machines to make sure the stiffness of the tiles is adequate.

These machines are used to craft tiles in desired shapes & sizes.